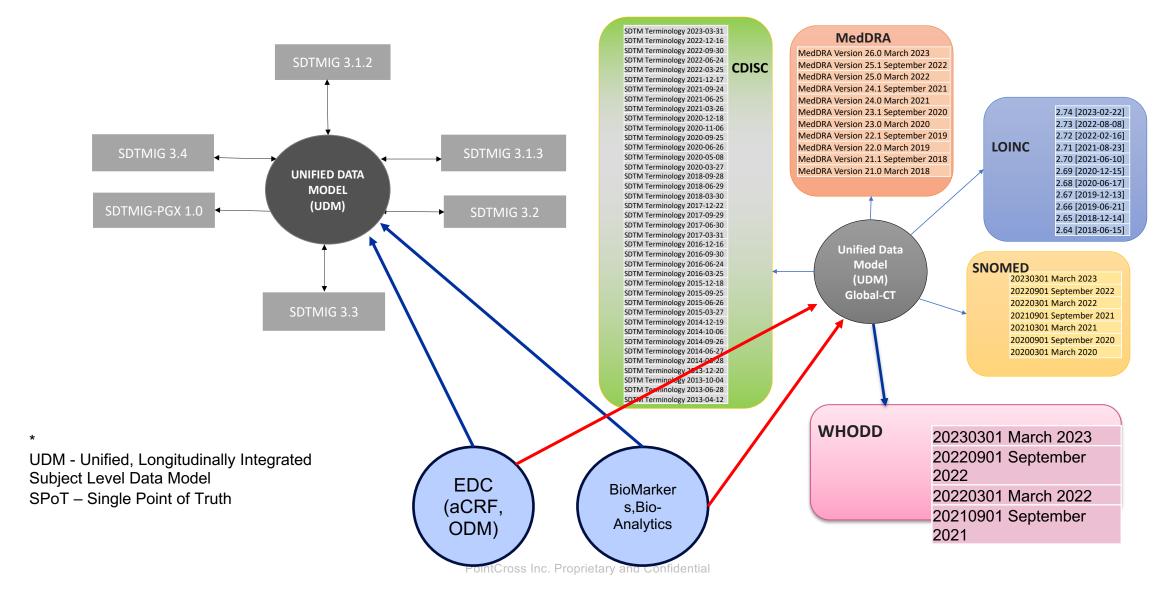

# Simplifying, Streamlining SDTM Automation with a UDM SPoT\*

## MDR Libraries for Standards, Terminologies and Mappings