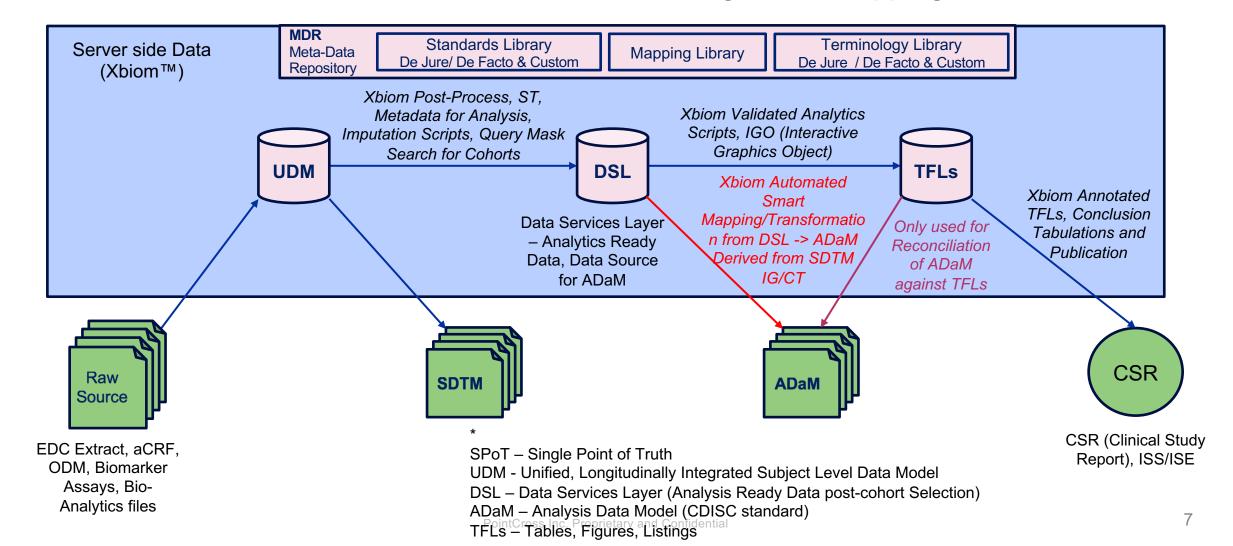

# Clinical Data Phases Managed on a Server-side Platform

# Transform & Build Metadata Layers held in a Server-side Repository Model

EDC Extract, aCRF, ODM, Biomarker Assays, Bio-Analytics files

## **Evolving & Curating a Single Point of Truth on the Repository**

- UDM is a single copy of latest, most accurate data
- Unified metrics across all studies without further harmonization of disparate versions
- Scale search and analysis performance as data scales
- Control data access by role, making data, metadata, and results available on-demand

# UDM – Unified Data Model for Repository

Layers of As-Collected, Curated, Matured Data & Meta-Data Indexed and Searchable for Analysis and Visualization of TFLs

# Simplifying, Streamlining SDTM Automation with a UDM SPoT\*

## Automated SDTM Generation from SPoT UDM\*

## MDR Libraries for Standards, Terminologies and Mappings

## Automated ADaM Generation from SPoT UDM\*