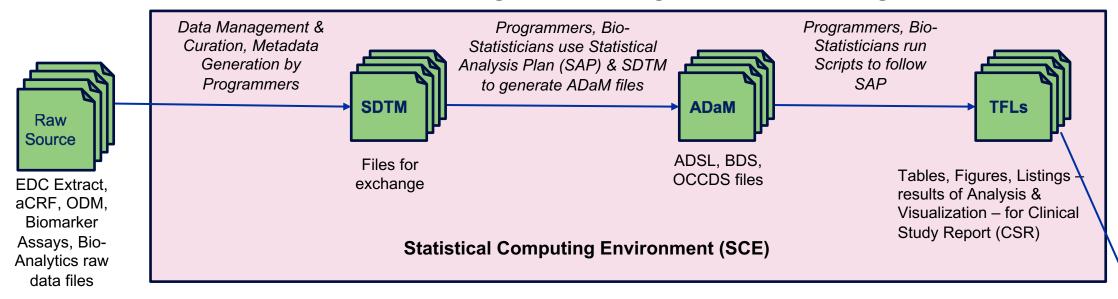

# Conventional Statistic and Programming Process for Clinical Data Analysis

## Transforming Files through a Series of Stages

## Efforts that takes time, cost, and specialists

- Curation of Raw Data needs data managers, programmers and quality checks for every Data Lock
- Metadata for SDTM generation needs programmers and bio-statisticians for each Cycle
- Generation ADaM files for analysis readiness needs bio-statisticians & programmers to interpret SAP
- Generation of TFLs need bio-statisticians & programmers to develop and run scripts for analysis

CSR (Clinical Study Report), ISS/ISE