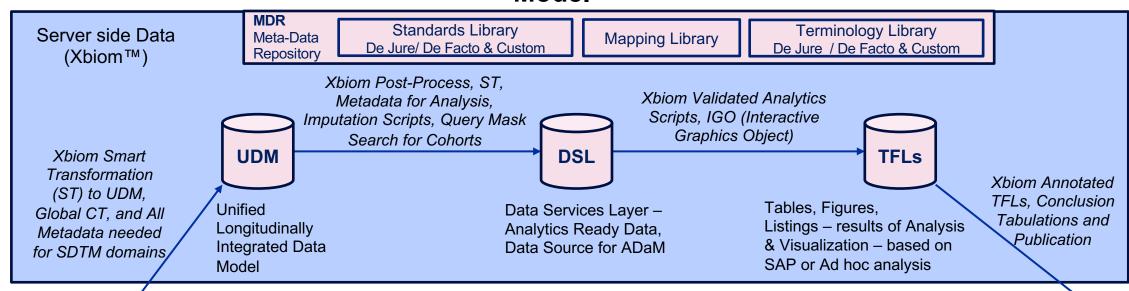

# Clinical Data Phases Managed on a Server-side Platform

# Transform & Build Metadata Layers held in a Server-side Repository Model

EDC Extract, aCRF, ODM, Biomarker Assays, Bio-Analytics files

## **Evolving & Curating a Single Point of Truth on the Repository**

- UDM is a single copy of latest, most accurate data
- Unified metrics across all studies without further harmonization of disparate versions
- Scale search and analysis performance as data scales
- Control data access by role, making data, metadata, and results available on-demand

# UDM – Unified Data Model for Repository

Layers of As-Collected, Curated, Matured Data & Meta-Data Indexed and Searchable for Analysis and Visualization of TFLs

# Simplifying, Streamlining SDTM Automation with a UDM SPoT\*

## Automated SDTM Generation from SPoT UDM\*

## MDR Libraries for Standards, Terminologies and Mappings

## Automated ADaM Generation from SPoT UDM\*