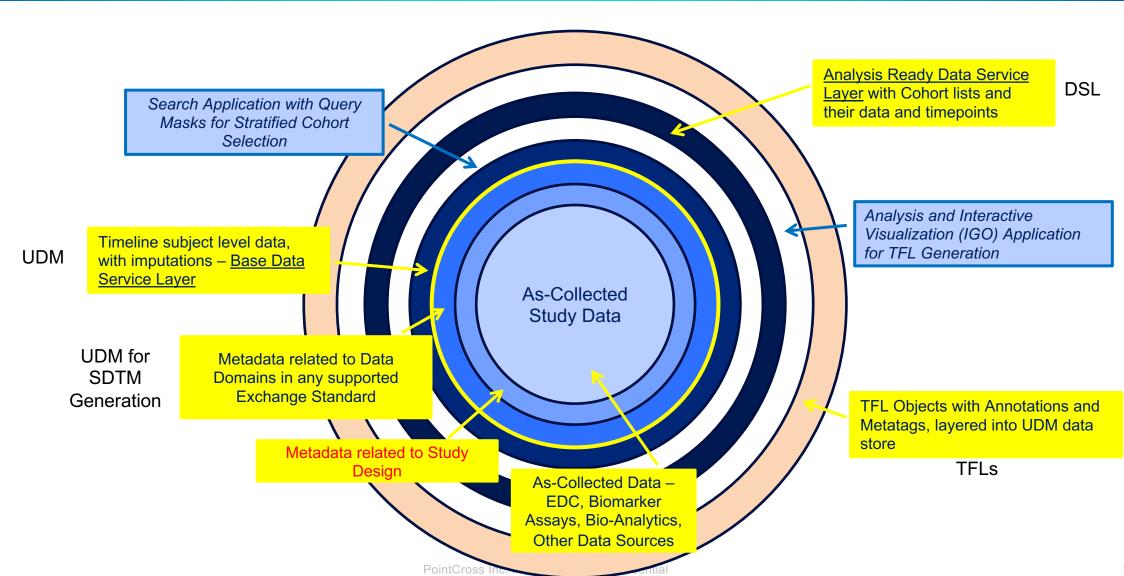

# UDM – Unified Data Model for Repository

Layers of As-Collected, Curated, Matured Data & Meta-Data Indexed and Searchable for Analysis and Visualization of TFLs